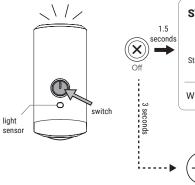

#### **BATTERY LEVEL INDICATOR**

3-level check function shows actual remaining power level (pict. 1)

### Standard mode

cca 100 % - 50 %:green cca 49 % - 25 %; orange cca 24 % - 0 %: red

cca 100 % - 25 %: blue cca 24 % - 0 %: alternately flash red and blue

(pict. 1)

Double click to show the remaining capacity in mode Power off.

#### **LOW BATTERY REMIND**

Less than 25 % battery remaining (approx) (pict. 2)