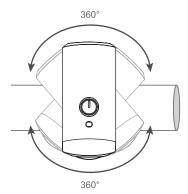

# **USB RECHARGEABLE HEADLIGHT**



Helio 500

#### MOUNTING YOUR LIGHT

Install the bracket onto your handlebar.







ø 18-48 mm

TO SWITCH MODES

Press the button on the top of the light.



### STANDARD MODE











Chasing

When you turn the light on, it lights up in the last lighting mode you used

#### **AUTOMATIC SWITCHING MODE**

Long press the primary button until the indicator turns blue.













## 2 - 8 hod.

### THE LIGHT CAN BE ROTATED 360° IN THE HOLDER



#### **BATTERY LEVEL INDICATOR**

3-level check function shows actual remaining power level (pict. 1)

### Standard mode

cca 100 % - 50 %:green cca 49 % - 25 %; orange cca 24 % - 0 %: red



cca 100 % - 25 %: blue cca 24 % - 0 %: alternately flash red and blue



(pict. 1)

Double click to show the remaining capacity in mode Power off.

#### **LOW BATTERY REMIND**

Less than 25 % battery remaining (approx) (pict. 2)







# **USB RECHARGEABLE HEADLIGHT**





#### **CHARGING**

1. Open the rubber cover at the bottom of the light.

2.Plug in provided Micro USB cable then plug into USB port. The light will have a hint to remind when it is power-up. 3.Indicator will show charging status by different colors.

Red: 0 % - 24 % (approx)

Orange: 25 % - 49 % (approx) Green: 50 % - 100 % (appro