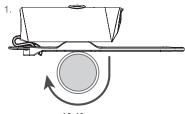

#### MOUNTING YOUR LIGHT

Install the bracket onto your handlebar.

ø 18-48 mm

TO SWITCH MODES

Press the button on the top of the light.