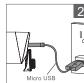

#### **CHARGING**

1. Open the rubber cover at the bottom of the light.

2.Plug in provided Micro USB cable then plug into USB port. The light will have a hint to remind when it is power-up. 3.Indicator will show charging status by different colors.