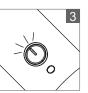

#### **BATTERY LEVEL INDICATOR**

3-level check function shows actual remaining power level (pict. 1)

### Standard mode

cca 100 % - 50 %:green cca 49 % - 25 %; orange cca 24 % - 0 %: red

cca 100 % - 25 %: blue cca 24 % - 0 %: alternately flash red and blue

(pict. 1)

Double click to show the remaining capacity in mode Power off.

#### **LOW BATTERY REMIND**

Less than 25 % battery remaining (approx) (pict. 2)