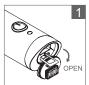

#### **CHARGING**

1. Open the rubber cover at the bottom of the light.

2.Plug in provided Micro USB cable then plug into USB port. The light will have a hint to remind when it is power-up. 3.Indicator will show charging status by different colors.