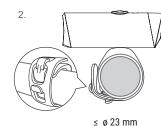

#### MOUNTING YOUR LIGHT

Install the bracket onto your handlebar.

ø 18-48 mm

TO SWITCH MODES

Press the button on the top of the light.