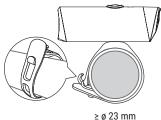

#### MOUNTING YOUR LIGHT

Install the bracket onto your handlebar.

ø 18-48 mm

TO SWITCH MODES

Press the button on the top of the light.